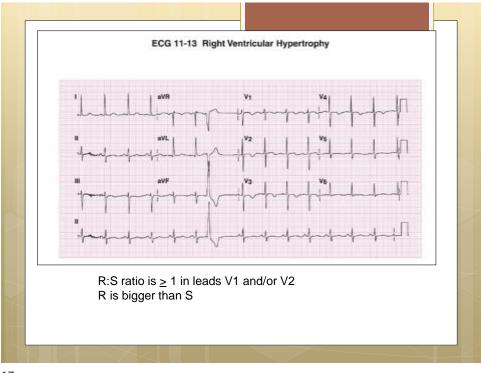

## Hypertrophy

- Complexes larger because takes longer to get through atria or ventricles
- Atrial enlargement = Large p waves
- Ventricular enlargement = Tall R waves

3