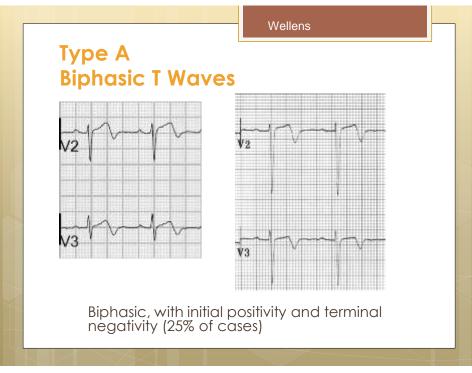

## Hypertrophy

- Complexes larger because takes longer to get through atria or ventricles
- Atrial enlargement = Large p waves
- Ventricular enlargement = Tall R waves

3











## Clinical Implications RA enlargement

Causes

- Increased right ventricular pressures
  - Pulmonary arterial hypertension
  - Cor pulmonale
  - o COPD
- Valvular disease
  - Tricuspid regurgitation.
  - Tricuspid stenosis
- Atrial septal defect (ASD)
- Right Ventricular Failure



























































































|                                                             | Drog-Induced Long OT Syndronic                                                                                                                                                                                                                                                     |
|-------------------------------------------------------------|------------------------------------------------------------------------------------------------------------------------------------------------------------------------------------------------------------------------------------------------------------------------------------|
| Table 1. Drugs implicated in drug-induced long QT syndrome. |