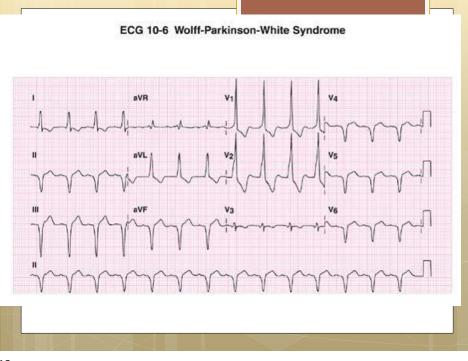

## Hypertrophy

- Complexes larger because takes longer to get through atria or ventricles
- Atrial enlargement = Large p waves
- Ventricular enlargement = Tall R waves

3