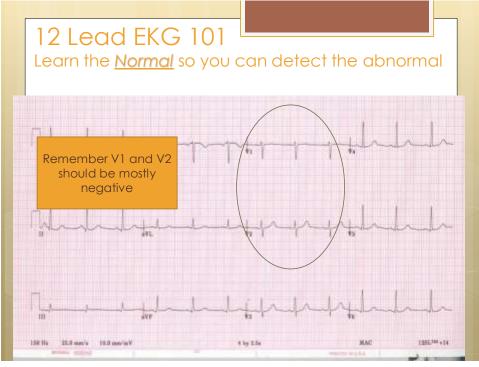

## Hypertrophy

- Complexes larger because takes longer to get through atria or ventricles
- Atrial enlargement = Large p waves
- Ventricular enlargement = Tall R waves

3