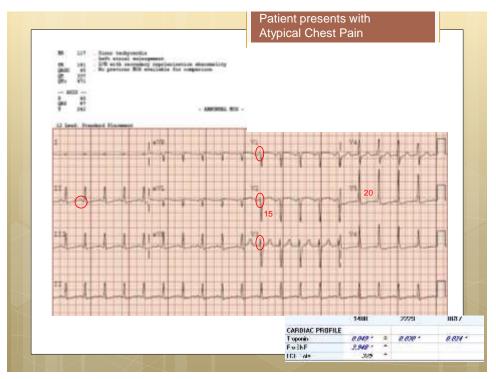

## Hypertrophy

- Complexes larger because takes longer to get through atria or ventricles
- Atrial enlargement = Large p waves
- Ventricular enlargement = Tall R waves

3











## Clinical Implications RA enlargement

Causes

- Increased right ventricular pressures
  - Pulmonary arterial hypertension
  - Cor pulmonale
  - o COPD
- Valvular disease
  - Tricuspid regurgitation.
  - Tricuspid stenosis
- Atrial septal defect (ASD)
- Right Ventricular Failure



























































































|                                                             | Drog-Induced Long OT Syndronic                                                                                                                                                                                                                                                     |
|-------------------------------------------------------------|------------------------------------------------------------------------------------------------------------------------------------------------------------------------------------------------------------------------------------------------------------------------------------|
| Table 1. Drugs implicated in drug-induced long QT syndro