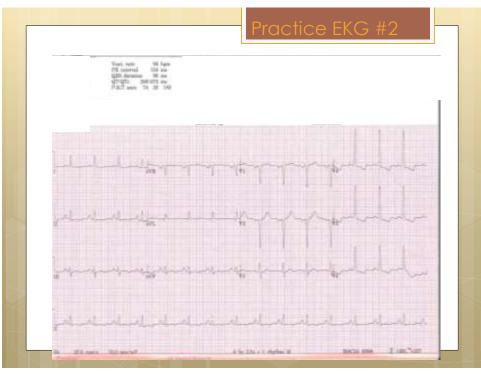

## Hypertrophy

- Complexes larger because takes longer to get through atria or ventricles
- Atrial enlargement = Large p waves
- Ventricular enlargement = Tall R waves

3

## Clinical Implications RA enlargement

Causes

- Increased right ventricular pressures
  - Pulmonary arterial hypertension
  - Cor pulmonale
  - o COPD
- Valvular disease
  - Tricuspid regurgitation.
  - Tricuspid stenosis
- Atrial septal defect (ASD)
- Right Ventricular Failure