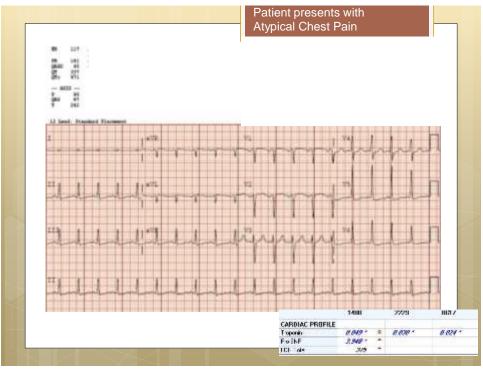

## Hypertrophy

- Complexes larger because takes longer to get through atria or ventricles
- Atrial enlargement = Large p waves
- Ventricular enlargement = Tall R waves

3











## Clinical Implications RA enlargement

Causes

- Increased right ventricular pressures
  - Pulmonary arterial hypertension
  - Cor pulmonale
  - o COPD
- Valvular disease
  - Tricuspid regurgitation.
  - Tricuspid stenosis
- Atrial septal defect (ASD)
- Right Ventricular Failure



























































































|                                                             | Drog-Induced Long OT Syndronic                                                                                                                                                                                                                                                     |
|-------------------------------------------------------------|------------------------------------------------------------------------------------------------------------------------------------------------------------------------------------------------------------------------------------------------------------------------------------|
| Table 1. Drugs implicated in drug-induced long QT synd