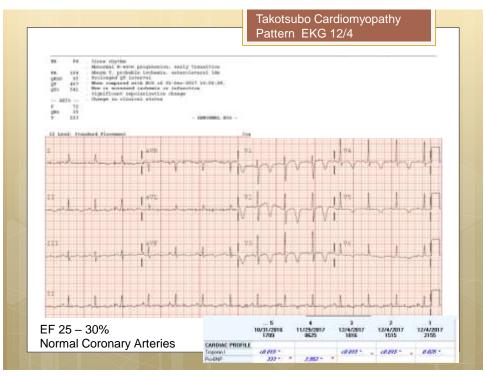

## Hypertrophy

- Complexes larger because takes longer to get through atria or ventricles
- Atrial enlargement = Large p waves
- Ventricular enlargement = Tall R waves

3











## Clinical Implications RA enlargement

Causes

- Increased right ventricular pressures
  - Pulmonary arterial hypertension
  - Cor pulmonale
  - o COPD
- Valvular disease
  - Tricuspid regurgitation.
  - Tricuspid stenosis
- Atrial septal defect (ASD)
- Right Ventricular Failure



























































































|                                                             | Drog-Induced Long OT Syndronic                                                                                                                                                                                                                                                     |
|-------------------------------------------------------------|------------------------------------------------------------------------------------------------------------------------------------------------------------------------------------------------------------------------------------------------------------------------------------|
| Table 1. Drugs implicated in drug-induced long QT syndrome. |