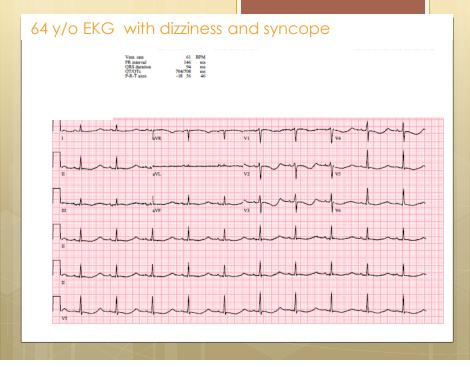

## Hypertrophy

- Complexes larger because takes longer to get through atria or ventricles
- Atrial enlargement = Large p waves
- Ventricular enlargement = Tall R waves

3











## Clinical Implications RA enlargement

Causes

- Increased right ventricular pressures
  - Pulmonary arterial hypertension
  - Cor pulmonale
  - o COPD
- Valvular disease
  - Tricuspid regurgitation.
  - Tricuspid stenosis
- Atrial septal defect (ASD)
- Right Ventricular Failure



























































































|                                                             | Drog-Induced Long OT Syndronic                                                                                                                                                                                                                                                     |
|-------------------------------------------------------------|------------------------------------------------------------------------------------------------------------------------------------------------------------------------------------------------------------------------------------------------------------------------------------|
| Table 1. Drugs implicated in drug-induced long QT syndrome. |