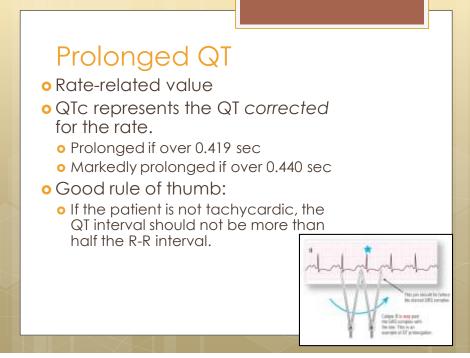

## Hypertrophy

- Complexes larger because takes longer to get through atria or ventricles
- Atrial enlargement = Large p waves
- Ventricular enlargement = Tall R waves

3











## Clinical Implications RA enlargement

Causes

- Increased right ventricular pressures
  - Pulmonary arterial hypertension
  - Cor pulmonale
  - o COPD
- Valvular disease
  - Tricuspid regurgitation.
  - Tricuspid stenosis
- Atrial septal defect (ASD)
- Right Ventricular Failure



























































































|                                                             | Drog-Induced Long OT Syndronic                                                                                                                                                                                                                                                     |
|-------------------------------------------------------------|------------------------------------------------------------------------------------------------------------------------------------------------------------------------------------------------------------------------------------------------------------------------------------|
| Table 1. Drugs implicated in drug-induced long QT syndrome. |