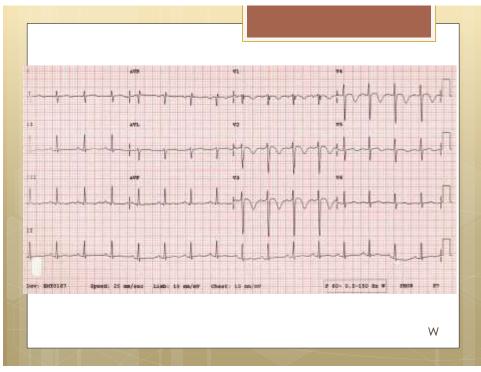

## Hypertrophy

- Complexes larger because takes longer to get through atria or ventricles
- Atrial enlargement = Large p waves
- Ventricular enlargement = Tall R waves

3











## Clinical Implications RA enlargement

Causes

- Increased right ventricular pressures
  - Pulmonary arterial hypertension
  - Cor pulmonale
  - o COPD
- Valvular disease
  - Tricuspid regurgitation.
  - Tricuspid stenosis
- Atrial septal defect (ASD)
- Right Ventricular Failure



























































































|                                                             | Drog-Induced Long OT Syndronic                                                                                                                                                                                                                                                     |
|-------------------------------------------------------------|------------------------------------------------------------------------------------------------------------------------------------------------------------------------------------------------------------------------------------------------------------------------------------|
| Table 1. Drugs implicated in drug-induced long QT syndrome. |