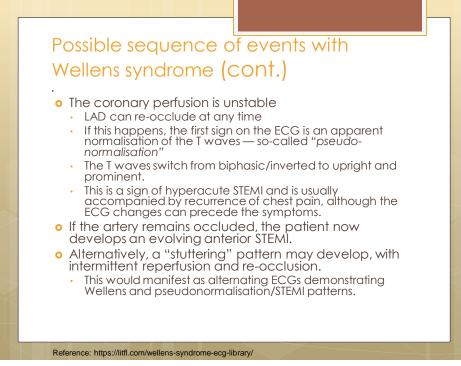

## Hypertrophy

- Complexes larger because takes longer to get through atria or ventricles
- Atrial enlargement = Large p waves
- Ventricular enlargement = Tall R waves

3