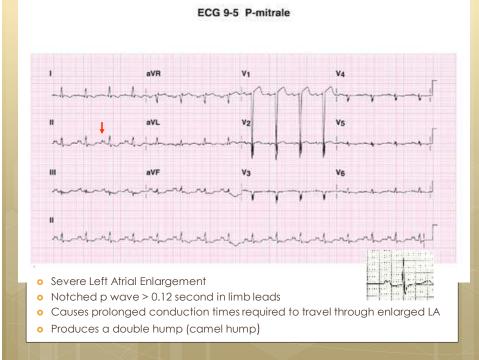

## Hypertrophy

- Complexes larger because takes longer to get through atria or ventricles
- Atrial enlargement = Large p waves
- Ventricular enlargement = Tall R waves

3











## Clinical Implications RA enlargement

Causes

- Increased right ventricular pressures
  - Pulmonary arterial hypertension
  - Cor pulmonale
  - o COPD
- Valvular disease
  - Tricuspid regurgitation.
  - Tricuspid stenosis
- Atrial septal defect (ASD)
- Right Ventricular Failure



























































































|                                                             | Drog-Induced Long OT Syndronic                                                                                                                                                                                                                                                     |
|-------------------------------------------------------------|-------------