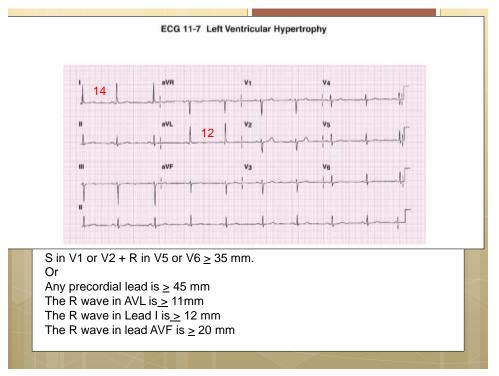

## Hypertrophy

- Complexes larger because takes longer to get through atria or ventricles
- Atrial enlargement = Large p waves
- Ventricular enlargement = Tall R waves

3