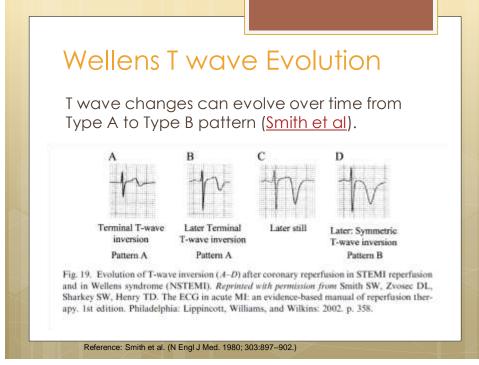

## Hypertrophy

- Complexes larger because takes longer to get through atria or ventricles
- Atrial enlargement = Large p waves
- Ventricular enlargement = Tall R waves

3











## Clinical Implications RA enlargement

Causes

- Increased right ventricular pressures
  - Pulmonary arterial hypertension
  - Cor pulmonale
  - o COPD
- Valvular disease
  - Tricuspid regurgitation.
  - Tricuspid stenosis
- Atrial septal defect (ASD)
- Right Ventricular Failure



























































































|                                                             | Drog-Induced Long OT Syndronic                                                                                                                                                                                                                                                     |
|-------------------------------------------------------------|------------------------------------------------------------------------------------------------------------------------------------------------------------------------------------------------------------------------------------------------------------------------------------|
| Table 1. Drugs implicated in drug-induced long QT syndrome. |