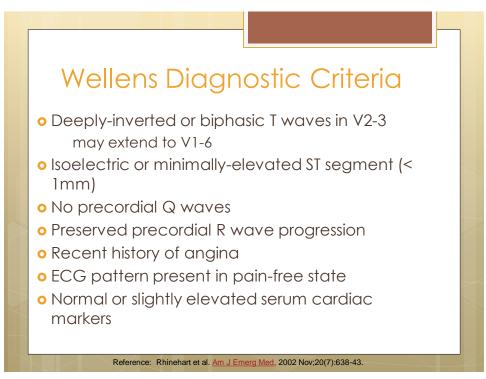

## Hypertrophy

- Complexes larger because takes longer to get through atria or ventricles
- Atrial enlargement = Large p waves
- Ventricular enlargement = Tall R waves

3











## Clinical Implications RA enlargement

Causes

- Increased right ventricular pressures
  - Pulmonary arterial hypertension
  - Cor pulmonale
  - o COPD
- Valvular disease
  - Tricuspid regurgitation.
  - Tricuspid stenosis
- Atrial septal defect (ASD)
- Right Ventricular Failure



























































































|                                                             | Drog-Induced Long OT Syndronic                                                                                                                                                                                                                                                     |
|-------------------------------------------------------------|------------------------------------------------------------------------------------------------------------------------------------------------------------------------------------------------------------------------------------------------------------------------------------|
| Table 1. Drugs implicated in drug-induced long QT syndrome. |