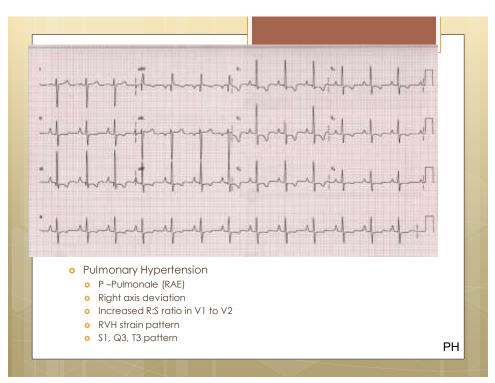

## Clinical Implications RA enlargement

Causes

- Increased right ventricular pressures
  - Pulmonary arterial hypertension
  - Cor pulmonale
  - o COPD
- Valvular disease
  - Tricuspid regurgitation.
  - Tricuspid stenosis
- Atrial septal defect (ASD)
- Right Ventricular Failure