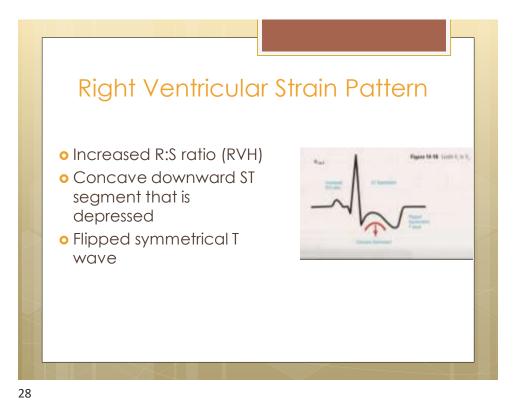

## Hypertrophy

- Complexes larger because takes longer to get through atria or ventricles
- Atrial enlargement = Large p waves
- Ventricular enlargement = Tall R waves

3