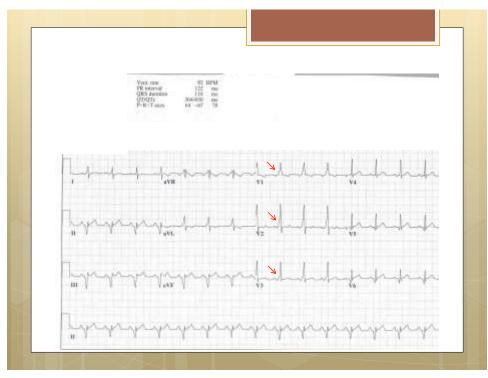

## Hypertrophy

- Complexes larger because takes longer to get through atria or ventricles
- Atrial enlargement = Large p waves
- Ventricular enlargement = Tall R waves

3











## Clinical Implications RA enlargement

Causes

- Increased right ventricular pressures
  - Pulmonary arterial hypertension
  - Cor pulmonale
  - o COPD
- Valvular disease
  - Tricuspid regurgitation.
  - Tricuspid stenosis
- Atrial septal defect (ASD)
- Right Ventricular Failure



























































































|                                                             | Drog-Induced Long OT Syndronic                                                                                                                                                                                                                                                     |
|-------------------------------------------------------------|------------------------------------------------------------------------------------------------------------------------------------------------------------------------------------------------------------------------------------------------------------------------------------|
| Table 1. Drugs implicated in drug-induced long QT syndrome. |