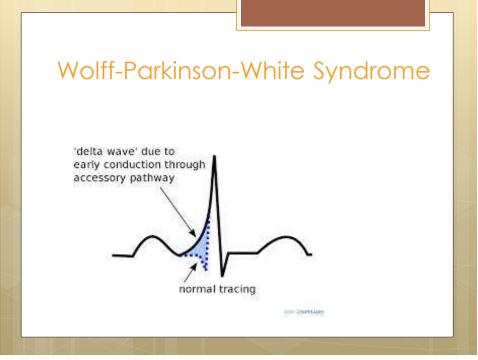

## Hypertrophy

- Complexes larger because takes longer to get through atria or ventricles
- Atrial enlargement = Large p waves
- Ventricular enlargement = Tall R waves

3











## Clinical Implications RA enlargement

Causes

- Increased right ventricular pressures
  - Pulmonary arterial hypertension
  - Cor pulmonale
  - o COPD
- Valvular disease
  - Tricuspid regurgitation.
  - Tricuspid stenosis
- Atrial septal defect (ASD)
- Right Ventricular Failure



























































































|                                                             | Drog-Induced Long OT Syndronic                                                                                                                                                                                                                                                     |
|-------------------------------------------------------------|------------------------------------------------------------------------------------------------------------------------------------------------------------------------------------------------------------------------------------------------------------------------------------|
| Table 1. Drugs implicated in drug-induced long QT syndrome. |