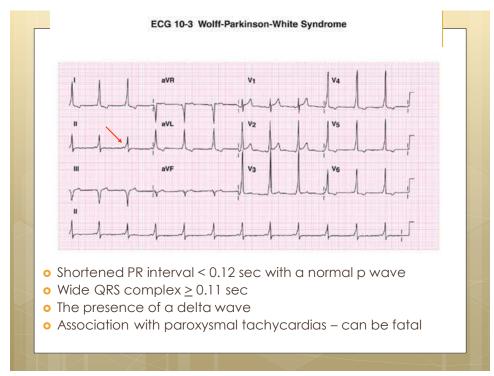

## Hypertrophy

- Complexes larger because takes longer to get through atria or ventricles
- Atrial enlargement = Large p waves
- Ventricular enlargement = Tall R waves

3











## Clinical Implications RA enlargement

Causes

- Increased right ventricular pressures
  - Pulmonary arterial hypertension
  - Cor pulmonale
  - o COPD
- Valvular disease
  - Tricuspid regurgitation.
  - Tricuspid stenosis
- Atrial septal defect (ASD)
- Right Ventricular Failure



























































































|                                                             | Drog-Induced Long OT Syndronic                                                                                                                                                                                                                                                     |
|-------------------------------------------------------------|------------------------------------------------------------------------------------------------------------------------------------------------------------------------------------------------------------------------------------------------------------------------------------|
| Table 1. Drugs implicated in drug-induced long QT syndrome. |