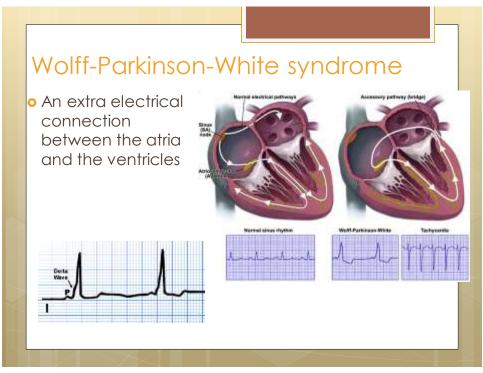

## Hypertrophy

- Complexes larger because takes longer to get through atria or ventricles
- Atrial enlargement = Large p waves
- Ventricular enlargement = Tall R waves

3











## Clinical Implications RA enlargement

Causes

- Increased right ventricular pressures
  - Pulmonary arterial hypertension
  - Cor pulmonale
  - o COPD
- Valvular disease
  - Tricuspid regurgitation.
  - Tricuspid stenosis
- Atrial septal defect (ASD)
- Right Ventricular Failure



























































































|                                                             | Drog-Induced Long OT Syndronic                                                                                                                                                                                                                                                     |
|-------------------------------------------------------------|------------------------------------------------------------------------------------------------------------------------------------------------------------------------------------------------------------------------------------------------------------------------------------|
| Table 1. Drugs implicated in drug-induced long QT syndrome. |