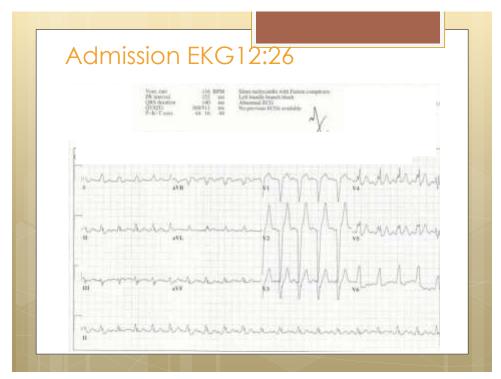

## Hypertrophy

- Complexes larger because takes longer to get through atria or ventricles
- Atrial enlargement = Large p waves
- Ventricular enlargement = Tall R waves

3