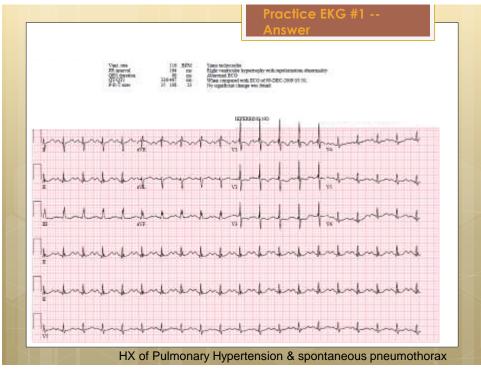

## Clinical Implications RA enlargement

Causes

- Increased right ventricular pressures
  - Pulmonary arterial hypertension
  - Cor pulmonale
  - o COPD
- Valvular disease
  - Tricuspid regurgitation.
  - Tricuspid stenosis
- Atrial septal defect (ASD)
- Right Ventricular Failure