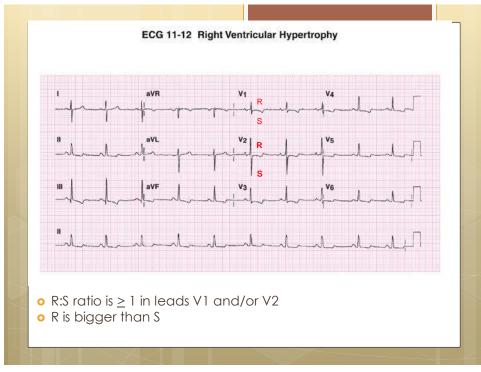

## Hypertrophy

- Complexes larger because takes longer to get through atria or ventricles
- Atrial enlargement = Large p waves
- Ventricular enlargement = Tall R waves

3