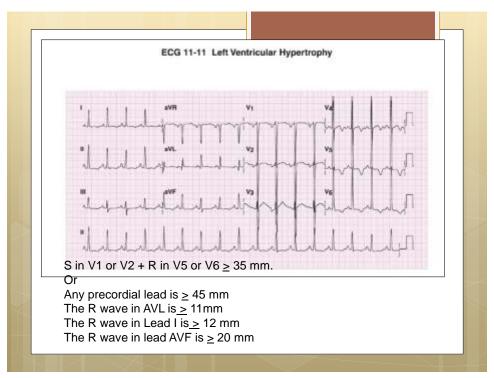

## Hypertrophy

- Complexes larger because takes longer to get through atria or ventricles
- Atrial enlargement = Large p waves
- Ventricular enlargement = Tall R waves

3