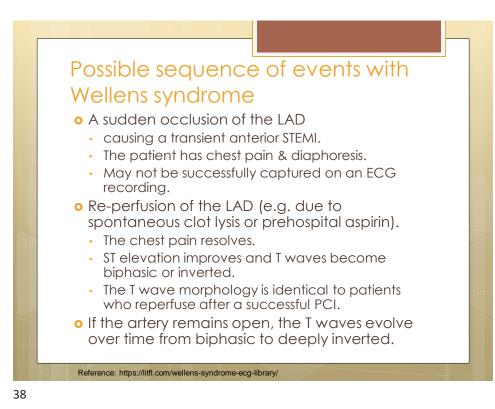

## Hypertrophy

- Complexes larger because takes longer to get through atria or ventricles
- Atrial enlargement = Large p waves
- Ventricular enlargement = Tall R waves

3