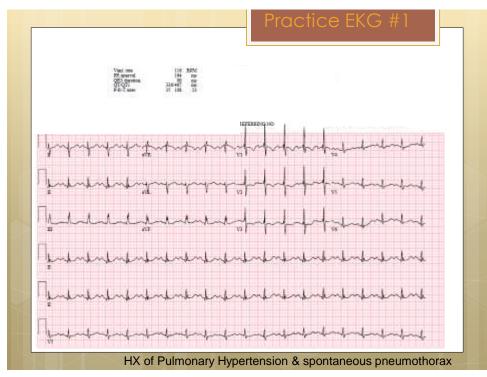

## Hypertrophy

- Complexes larger because takes longer to get through atria or ventricles
- Atrial enlargement = Large p waves
- Ventricular enlargement = Tall R waves

3











## Clinical Implications RA enlargement

Causes

- Increased right ventricular pressures
  - Pulmonary arterial hypertension
  - Cor pulmonale
  - o COPD
- Valvular disease
  - Tricuspid regurgitation.
  - Tricuspid stenosis
- Atrial septal defect (ASD)
- Right Ventricular Failure



























































































|                                                             | Drog-Induced Long OT Syndronic                                                                                                                                                                                                                                                     |
|-------------------------------------------------------------|------------------------------------------------------------------------------------------------------------------------------------------------------------------------------------------------------------------------------------------------------------------------------------|
| Table 1. Drugs implicated in drug-induced