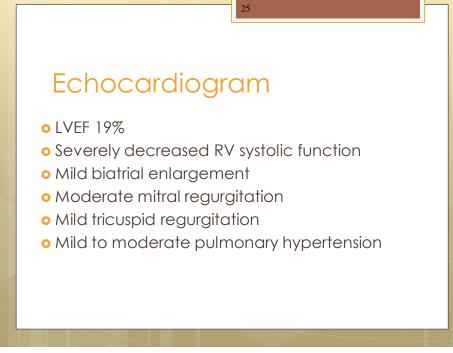

## Hypertrophy

- Complexes larger because takes longer to get through atria or ventricles
- Atrial enlargement = Large p waves
- Ventricular enlargement = Tall R waves

3











## Clinical Implications RA enlargement

Causes

- Increased right ventricular pressures
  - Pulmonary arterial hypertension
  - Cor pulmonale
  - o COPD
- Valvular disease
  - Tricuspid regurgitation.
  - Tricuspid stenosis
- Atrial septal defect (ASD)
- Right Ventricular Failure



























































































|                                                             | Drog-Induced Long OT Syndronic                                                                                                                                                                                                                                                     |
|-------------------------------------------------------------|------------------------------------------------------------------------------------------------------------------------------------------------------------------------------------------------------------------------------------------------------------------------------------|
| Table 1. Drugs implicated in drug-induced long QT syndrome