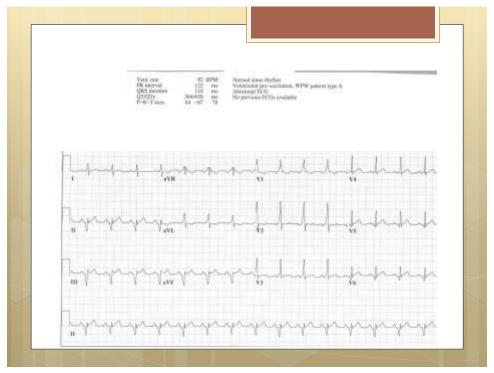

## Hypertrophy

- Complexes larger because takes longer to get through atria or ventricles
- Atrial enlargement = Large p waves
- Ventricular enlargement = Tall R waves

3











## Clinical Implications RA enlargement

Causes

- Increased right ventricular pressures
  - Pulmonary arterial hypertension
  - Cor pulmonale
  - o COPD
- Valvular disease
  - Tricuspid regurgitation.
  - Tricuspid stenosis
- Atrial septal defect (ASD)
- Right Ventricular Failure



























































































|                                                             | Drog-Induced Long OT Syndronic                                                                                                                                                                                                                                                     |
|-------------------------------------------------------------|------------------------------------------------------------------------------------------------------------------------------------------------------------------------------------------------------------------------------------------------------------------------------------|
| Table 1. Drugs implicated in drug-induced long QT syndrome. |