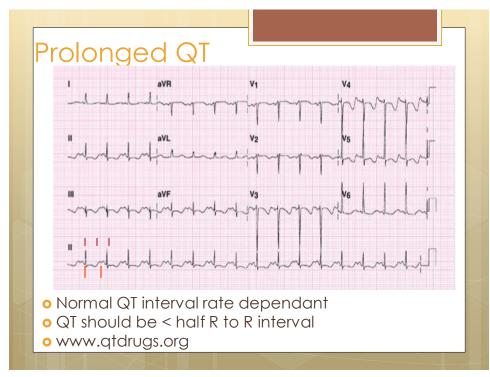

## Hypertrophy

- Complexes larger because takes longer to get through atria or ventricles
- Atrial enlargement = Large p waves
- Ventricular enlargement = Tall R waves

3











## Clinical Implications RA enlargement

Causes

- Increased right ventricular pressures
  - Pulmonary arterial hypertension
  - Cor pulmonale
  - o COPD
- Valvular disease
  - Tricuspid regurgitation.
  - Tricuspid stenosis
- Atrial septal defect (ASD)
- Right Ventricular Failure



























































































|                                                             | Drog-Induced Long OT Syndronic                                                                                                                                                                                                                                                     |
|-------------------------------------------------------------|------------------------------------------------------------------------------------------------------------------------------------------------------------------------------------------------------------------------------------------------------------------------------------|
| Table 1. Drugs implicated in drug-induced long QT syndrome. |