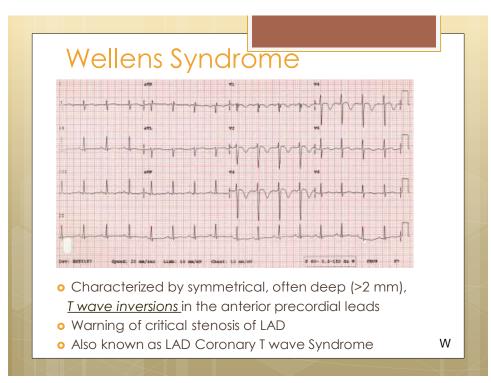

## Hypertrophy

- Complexes larger because takes longer to get through atria or ventricles
- Atrial enlargement = Large p waves
- Ventricular enlargement = Tall R waves

3











## Clinical Implications RA enlargement

Causes

- Increased right ventricular pressures
  - Pulmonary arterial hypertension
  - Cor pulmonale
  - o COPD
- Valvular disease
  - Tricuspid regurgitation.
  - Tricuspid stenosis
- Atrial septal defect (ASD)
- Right Ventricular Failure



























































































|                                                             | Drog-Induced Long OT Syndronic                                                                                                                                                                                                                                                     |
|-------------------------------------------------------------|------------------------------------------------------------------------------------------------------------------------------------------------------------------------------------------------------------------------------------------------------------------------------------|
| Table 1. Drugs implicated in drug-induced long QT syndrome. |