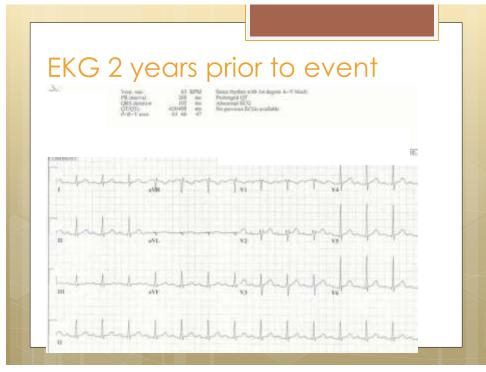

## Hypertrophy

- Complexes larger because takes longer to get through atria or ventricles
- Atrial enlargement = Large p waves
- Ventricular enlargement = Tall R waves

3