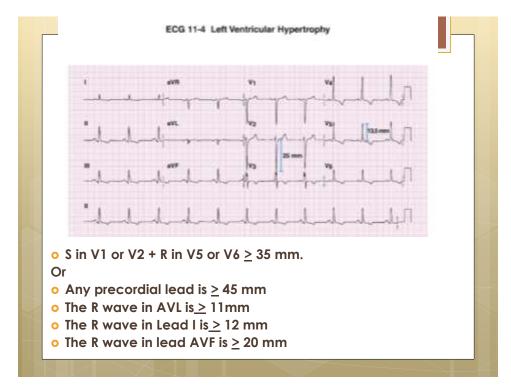

## Hypertrophy

- Complexes larger because takes longer to get through atria or ventricles
- Atrial enlargement = Large p waves
- Ventricular enlargement = Tall R waves

3











## Clinical Implications RA enlargement

Causes

- Increased right ventricular pressures
  - Pulmonary arterial hypertension
  - Cor pulmonale
  - o COPD
- Valvular disease
  - Tricuspid regurgitation.
  - Tricuspid stenosis
- Atrial septal defect (ASD)
- Right Ventricular Failure



























































































|                                                             | Drog-Induced Long OT Syndronic                                                                                                                                                                                                                                                     |
|-------------------------------------------------------------|------------------------------------------------------------------------------------------------------------------------------------------------------------------------------------------------------------------------------------------------------------------------------------|
| Table 1. Drugs implicated