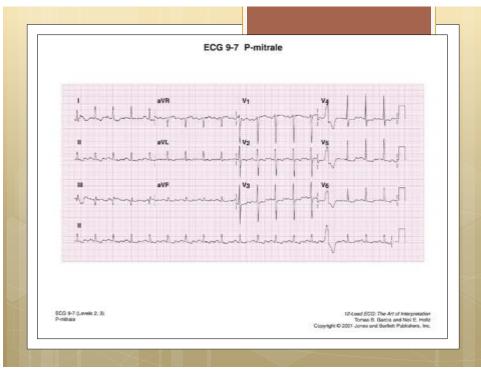

## Hypertrophy

- Complexes larger because takes longer to get through atria or ventricles
- Atrial enlargement = Large p waves
- Ventricular enlargement = Tall R waves

3











## Clinical Implications RA enlargement

Causes

- Increased right ventricular pressures
  - Pulmonary arterial hypertension
  - Cor pulmonale
  - o COPD
- Valvular disease
  - Tricuspid regurgitation.
  - Tricuspid stenosis
- Atrial septal defect (ASD)
- Right Ventricular Failure



























































































|                                                             | Drog-Induced Long OT Syndronic                                                                                                                                                                                                                                                     |
|-------------------------------------------------------------|---------------