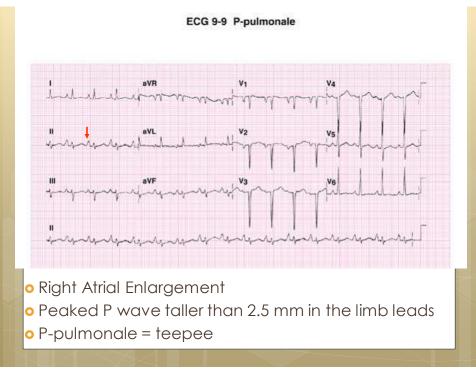

## Hypertrophy

- Complexes larger because takes longer to get through atria or ventricles
- Atrial enlargement = Large p waves
- Ventricular enlargement = Tall R waves

3











## Clinical Implications RA enlargement

Causes

- Increased right ventricular pressures
  - Pulmonary arterial hypertension
  - Cor pulmonale
  - o COPD
- Valvular disease
  - Tricuspid regurgitation.
  - Tricuspid stenosis
- Atrial septal defect (ASD)
- Right Ventricular Failure



























































































|                                                             | Drog-Induced Long OT Syndronic                                                                                                                                                                                                                                                     |
|-------------------------------------------------------------|-------------------