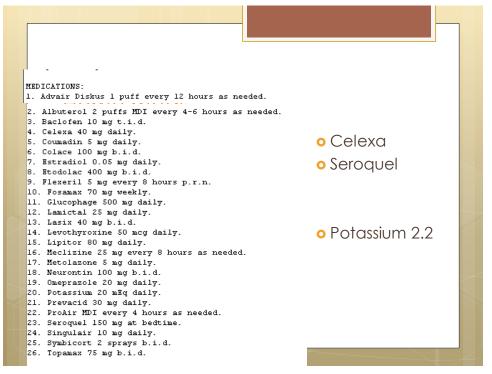

|                                                             | Drog-Induced Long OT Syndronic                                                                                                                                                                                                                                                     |
|-------------------------------------------------------------|------------------------------------------------------------------------------------------------------------------------------------------------------------------------------------------------------------------------------------------------------------------------------------|
| Table 1. Drugs implicated in drug-induced long QT syndrome. |                                                                                                                                                                                                                                                                                    |
| Category                                                    | Diugs                                                                                                                                                                                                                                                                              |
| Antianthythmics                                             | Disopytamide, procainamide, quinidine, metiletine, propafenone, flecainide, d3-sotalot, amiodarone, bretylium, doletilide, ibutilide, azimilide, ajmaline                                                                                                                          |
| Antimicrobials                                              | Erythnunycin, darithromycin, azithromycin, levofloxacin, mozifloxacin, sparfloxacin, gatifloxacin, gregafloxacin, trimethopim-sulfamethoxazoie, pentamidine, quinine, itriseonazoie, ketoconazoie, flu-<br>conazoie, chioroquine, halofantrine, mefloquine, amantadine, spiramycin |
| Antibistamines                                              | Astemizole, diphenhydramine, ebistine, terlenadine, hydroxyzine                                                                                                                                                                                                                    |
| Antidepressants                                             | Doxepin, vestafaxine, fluoxetine, desipramine, imipramine, clomipramine, paronetine, settaline, citalo-<br>pram                                                                                                                                                                    |
| Antipsychotics                                              | Chiorpromazine, prochiorperazine, trifluoperazine, faphemazine, fefhumate, haloperidol, thioridazine,<br>droperidol, mesoridazine, pimeride, tisperidone, quetiapine, ziprasidone, lithium, ehloral hydrate, pericy-<br>cline, settimbole, wiltypride, mmeldine, maprotiline       |
| Anti-migraine                                               | Naratriptan, sumatriptan, zolmitriptan                                                                                                                                                                                                                                             |
| Bronchodilators                                             | Albeterol, salmeterol                                                                                                                                                                                                                                                              |
| Diaretics                                                   | Indupumide, thiazide, furosemide                                                                                                                                                                                                                                                   |
| Gastrointestinal stimulants                                 | Cisspride, metsclopramide, domperidone                                                                                                                                                                                                                                             |
| Hormones                                                    | Octreotide, vasopressin                                                                                                                                                                                                                                                            |
| Immunosuppressives                                          | Tarrolimus                                                                                                                                                                                                                                                                         |
| Others                                                      | Americ trioxide, aconitine, veratridine, vincamine, terodiline, budipine, tizatridine tiapride, cocaine,<br>organophosphorus compounds                                                                                                                                             |