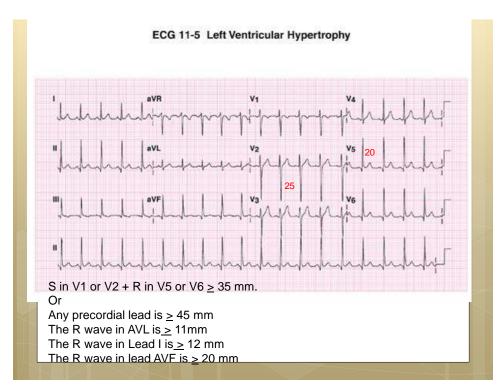

## Hypertrophy

- Complexes larger because takes longer to get through atria or ventricles
- Atrial enlargement = Large p waves
- Ventricular enlargement = Tall R waves

3