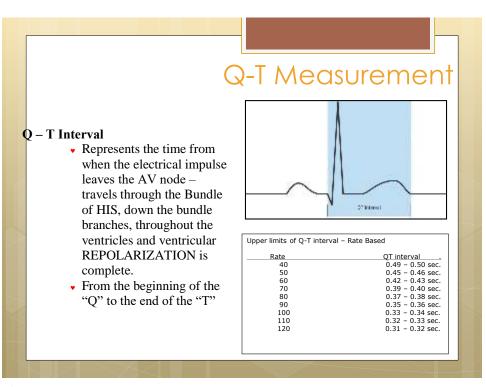

## Hypertrophy

- Complexes larger because takes longer to get through atria or ventricles
- Atrial enlargement = Large p waves
- Ventricular enlargement = Tall R waves

3











## Clinical Implications RA enlargement

Causes

- Increased right ventricular pressures
  - Pulmonary arterial hypertension
  - Cor pulmonale
  - o COPD
- Valvular disease
  - Tricuspid regurgitation.
  - Tricuspid stenosis
- Atrial septal defect (ASD)
- Right Ventricular Failure



























































































|                                                             | Drog-Induced Long OT Syndronic                                                                                                                                                                                                                                                     |
|-------------------------------------------------------------|------------------------------------------------------------------------------------------------------------------------------------------------------------------------------------------------------------------------------------------------------------------------------------|
| Table 1. Drugs implicated in drug-induced long QT syndrome. |