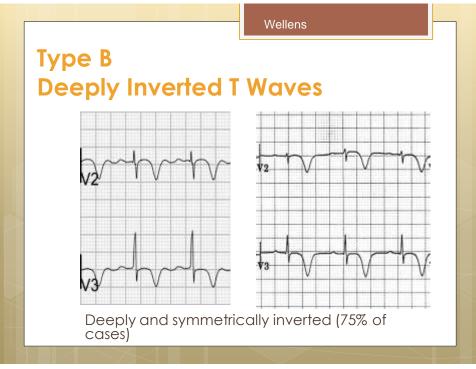

## Hypertrophy

- Complexes larger because takes longer to get through atria or ventricles
- Atrial enlargement = Large p waves
- Ventricular enlargement = Tall R waves

3











## Clinical Implications RA enlargement

Causes

- Increased right ventricular pressures
  - Pulmonary arterial hypertension
  - Cor pulmonale
  - o COPD
- Valvular disease
  - Tricuspid regurgitation.
  - Tricuspid stenosis
- Atrial septal defect (ASD)
- Right Ventricular Failure



























































































|                                                             | Drog-Induced Long OT Syndronic                                                                                                                                                                                                                                                     |
|-------------------------------------------------------------|------------------------------------------------------------------------------------------------------------------------------------------------------------------------------------------------------------------------------------------------------------------------------------|
| Table 1. Drugs implicated in drug-induced long QT syndrome. |