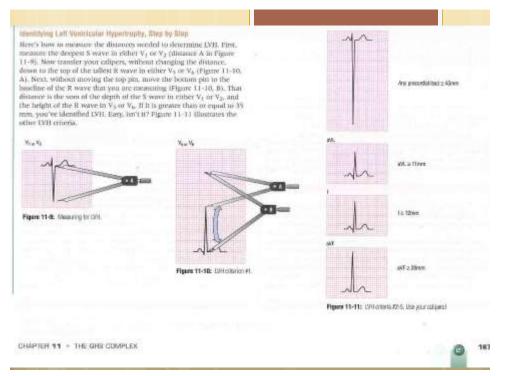

## Hypertrophy

- Complexes larger because takes longer to get through atria or ventricles
- Atrial enlargement = Large p waves
- Ventricular enlargement = Tall R waves

3